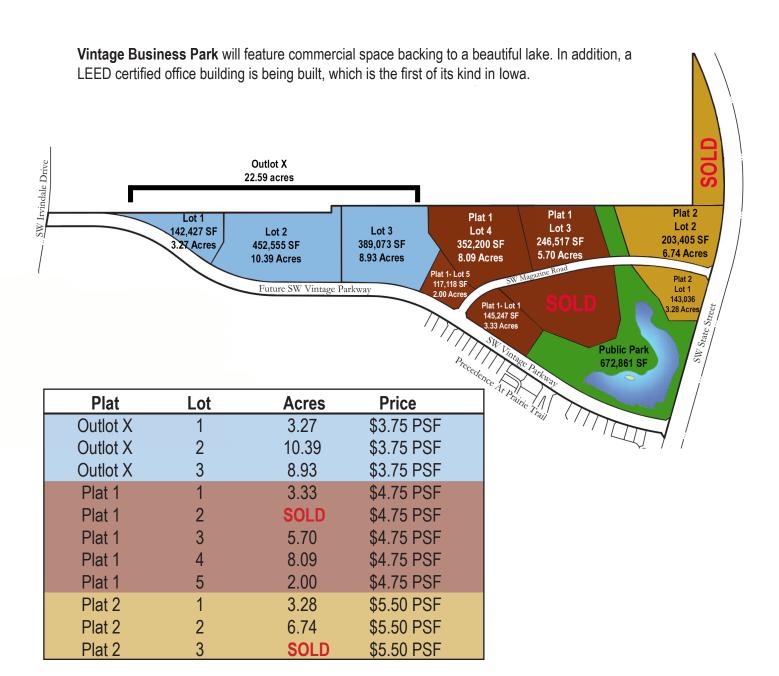

## **Property Information**

• Sale Price: \$13.75 - \$5.50 PSF

• Lot Size: 1 - 41.54 acres

• Lot 3: 1.47 acres

Zoned: Commercial

- Located in the heart of Ankeny's Prairie Trail development
- Adjacent to John Deere Des Moines Works, Iowa Soybean Association, Future Farmers of America, The District and DMACC