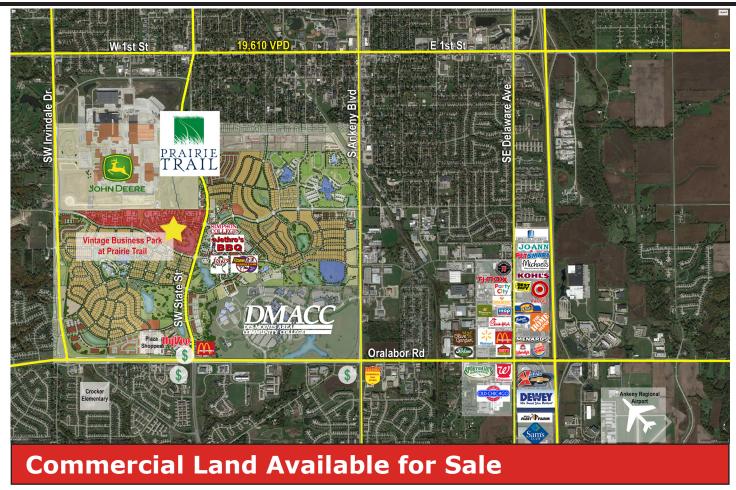

## Vintage Business Park

SW State Street and SW Vintage Parkway | Ankeny, IA

**Traffic Counts** 

SW State Street

S. Ankeny Blvd

S. Magazine Rd

## **Property Information**

• Sale Price: \$13.75 - \$5.50 PSF

• Lot Size: 1 - 41.54 acres

• Lot 3: 1.47 acres

Zoned: Commercial

- Located in the heart of Ankeny's Prairie Trail development
- Adjacent to John Deere Des Moines Works, Iowa Soybean Association, Future Farmers of America, The District and DMACC