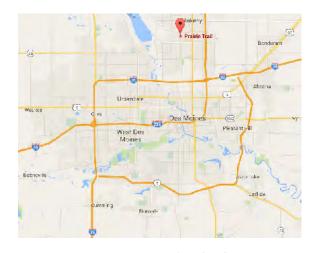

#### **Location Information**

- Adjacent to John Deer, DMACC, Ankeny High School, Jethro's BBQ and Fong's Pizza
- Others committed businesses in the development include:
  - Fitness World Prairie Trail
  - Hy-Vee Food Stores
  - McDonald's