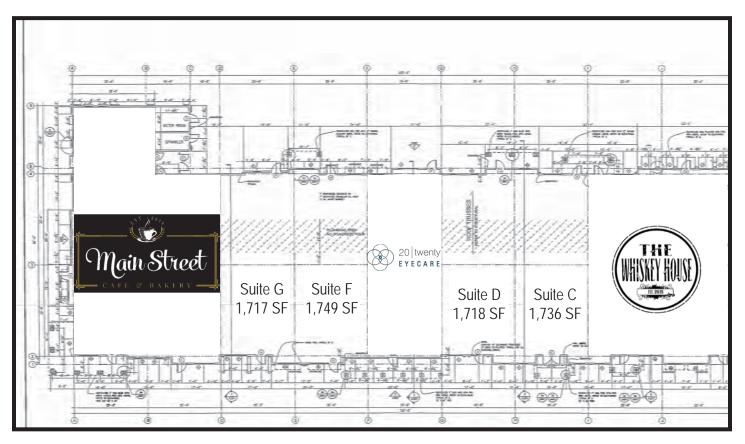

#### **Property Information**

- 1st Floor Lease Rate: \$17.00-\$19.00/SF NNN
- 2nd Floor Lease Rate: \$13.50 SF NNN
- Estimated Operating Expenses: \$2.85 PSF
- 1,717 SF 6,920 SF Available
- · Located in the heart of Ankeny's Prairie Trail development